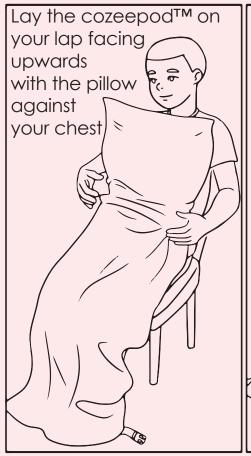

## TO USE

Unclip and unfold cozeepod™

Inflate pillow to your comfort requirements.\*

Place cozeepod<sup>™</sup> on seat, leaving the front cover open

Sit down on seat

If using on an airplane, feed seatbelt through the hole or through the loop