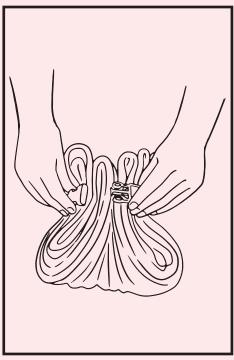

<sup>\*</sup> Push button should be pushed in to prevent release of air during inflation