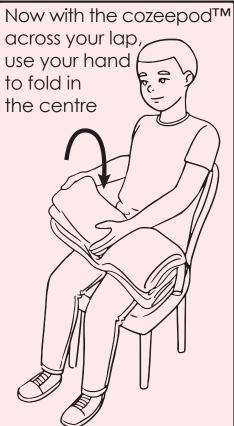

## TO STOW

- Unfasten seatbelt and feed it back through hole or loop
- Step out of the cozeepod™
- Deflate pillow using push button release valve