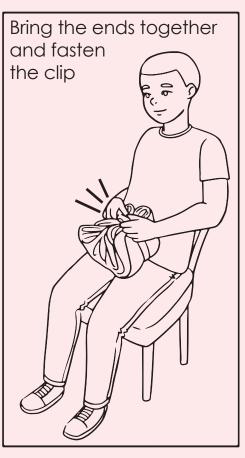

## TO STOW

- Unfasten seatbelt and feed it back through hole or loop
- Step out of the cozeepod™
- Deflate pillow using push button release valve