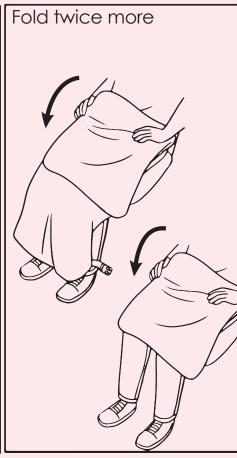

## TO STOW

- Unfasten seatbelt and feed it back through hole or loop
- Step out of the cozeepod™
- Deflate pillow using push button release valve