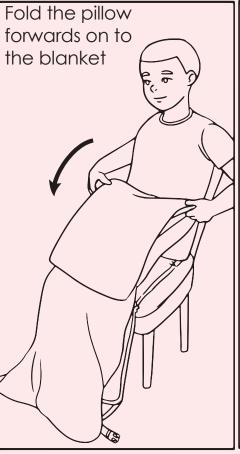

## TO STOW

- Unfasten seatbelt and feed it back through hole or loop
- Step out of the cozeepod™
- Deflate pillow using push button release valve