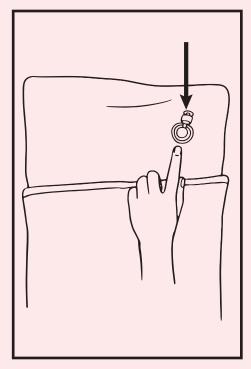

<sup>\*</sup> Push button should be pushed in to prevent release of air during inflation