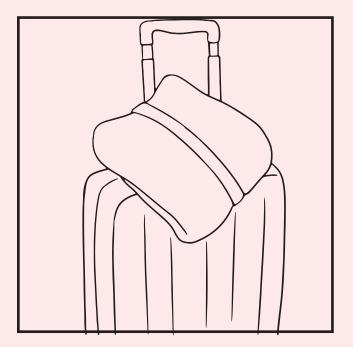

## TO CARRY

- Place in your hand luggage, or
- Clip onto your hand luggage, or
- Carry the cozeepod™ using its built-in handle