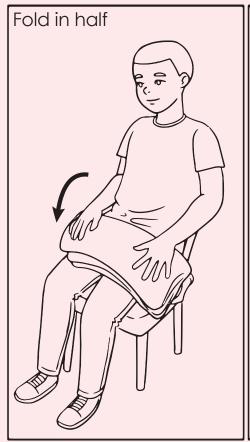

## TO STOW

- Unfasten seatbelt and feed it back through hole or loop
- Step out of the cozeepod™
- Deflate pillow using push button release valve