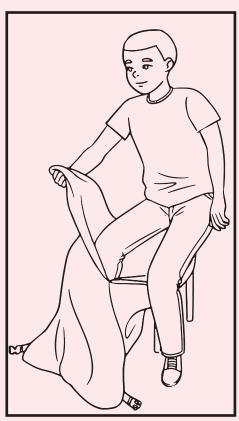

## TO USE

Unclip and unfold cozeepod™

Inflate pillow to your comfort requirements.\*

Place cozeepod<sup>™</sup> on seat, leaving the front cover open

Sit down on seat

If using on an airplane, feed seatbelt through the hole or through the loop